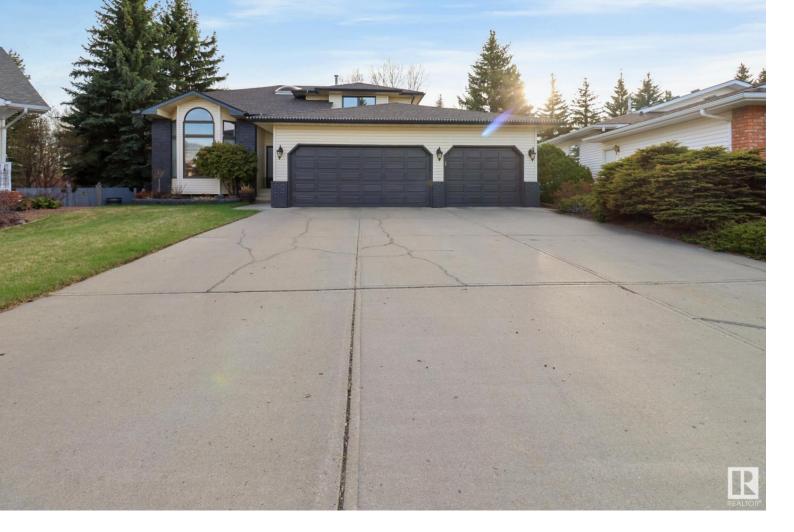

## 24 CRAIGAVON Estates Sherwood Park AB \$749,900

Nestled at the end of a tranquil cul de sac, this home offers comfort and convenience. Backing onto lush greenspace, enjoy privacy and serenity in your backyard oasis. Featuring a triple heated garage, expansive deck, and hot tub, outdoor living is at its finest. Inside, a well-appointed kitchen, open-concept layout, and versatile loft await. With two high-efficiency furnaces and AC, enjoy year-round comfort. The spacious primary bedroom boasts an ensuite overlooking the picturesque greenspace, while a loft area offers the perfect spot for a home office or cozy reading nook. Downstairs, the basement presents even more possibilities, with two large bedrooms, a spacious rec room, and a bathroom. Plus, a large mechanical/storage room ensures organization and utility. This home offers the best of both worlds: a peaceful retreat surrounded by nature, yet close to all amenities. Don't miss out!