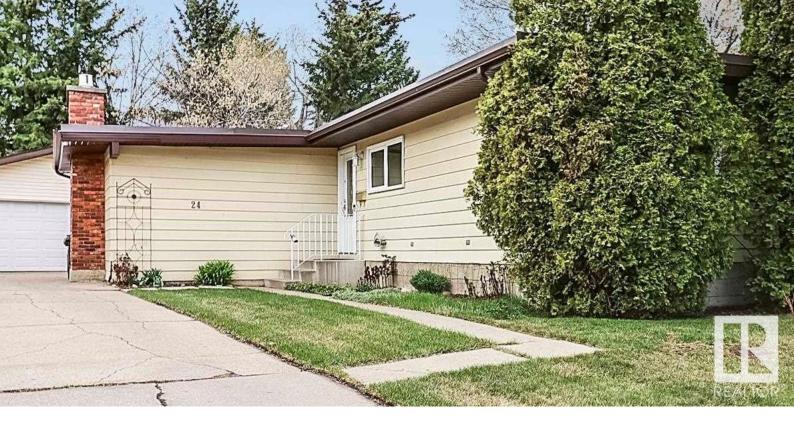

## 24 MENLO Crescent Sherwood Park AB

\$474,900

Well kept and upgraded 1300 plus sq ft bungalow in crescent location on 1/3 acre treed and landscaped lot. Close to schools, park, shopping. Upgraded: roof, windows, furnace, paint, light switches, flooring. Large living room with gas fireplace, spacious dining room. Bright sunny kitchen with white cabinetry. Large master bedroom with his and hers closets - 2 piece ensuite. Fully finished basement - family room with fireplace, games area, bedroom, 3 piece bat. Private yard with large tiered deck. Oversized double garage plus extra parking. Pride of ownership shines throughout.