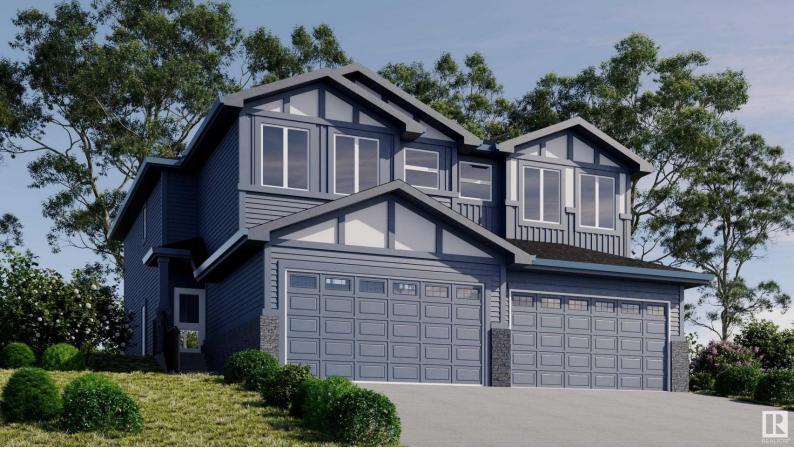

## 24 WILTREE Terrace Fort Saskatchewan AB

\$449,900

Welcome Home! Must See Open to Above 3 Bed 2.5 Bath Duplex in Westpark, Fort Saskatchewan! Amazing location in a family friendly community backing onto Ball Diamonds, River Valley and scenic trails! Walk into your spacious 1689 sqft open concept modern and stylish home with natural lighting and all the bells and whistles. Main floor den great for play area or office space. Large kitchen with appliances. Ample dining area leads to back yard with attached deck. Top floor bonus room and laundry. Stunning master bedroom with walk in closet and full ensuite. Huge double attached garage. Unfinished basement with side entrance has tons of potential! Do not miss this amazing opportunity. Visit Sales Centre (2 Wiltree Terrace) in Westpark!