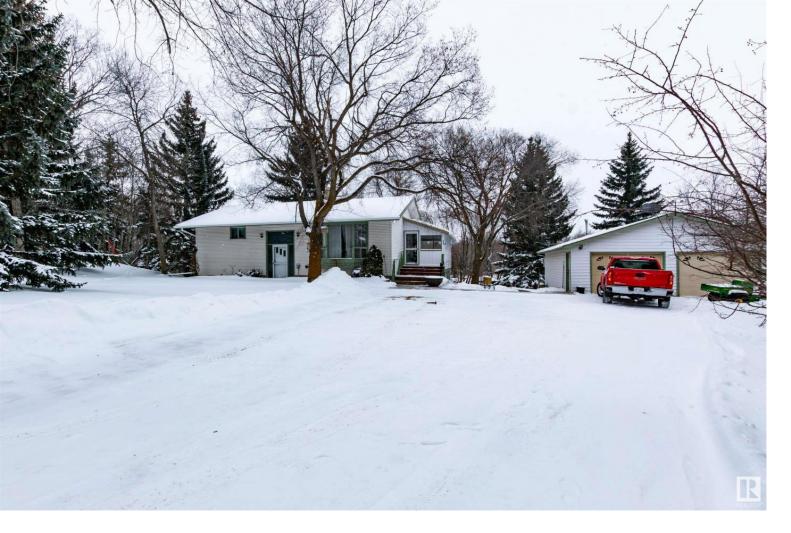

## 50305 Rge Rd 232 240 Rural Leduc County AB \$559,900

OPPORTUNITY IS KNOCKING!!! This well maintained walkout bungalow is situated on 6.08 acres with potential to subdivide! (Buyer must confirm with Leduc County). Featuring a large country eat-in kitchen with a patio door to a covered deck. Bright living room with a large bay picture window and vaulted ceilings. 2 good sized bedrooms and a 3 piece bathroom. Well developed walkout basement with an additional 2 bedrooms and a 4 piece bathroom. Family room with wood-burning fireplace. Laundry and furnace rooms. 30 X 28 heated garage with 220 wiring and newer garage doors. Nice landscaping and loads of room for animals on this great parcel! Second driveway. This property sides and backs onto treed municipal reserve land. Great place to call home in Patterson Park! Visit REALTOR(R) website for more information.