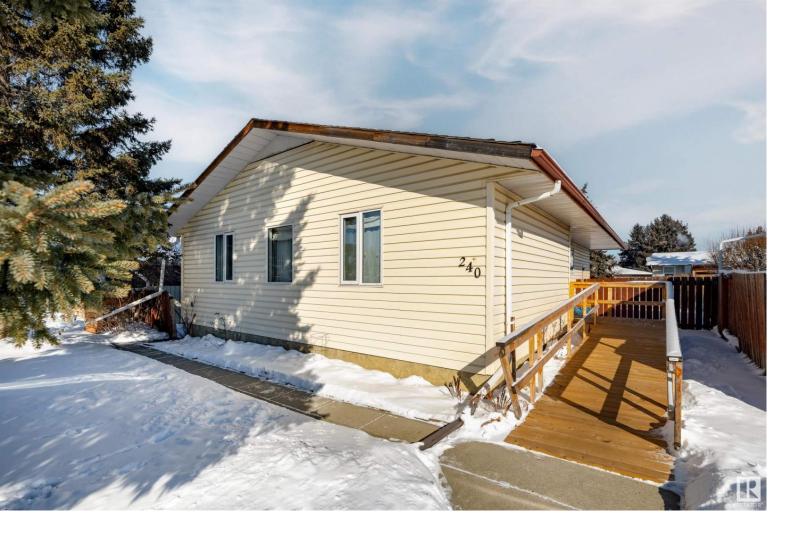

## 240 KNOTTWOOD Road Edmonton AB

\$329,000

Attention prospective investors, home renovators, and skilled craftsmen An exceptional opportunity awaits in the sought-after Satoo neighborhood with the listing of this promising bungalow. Positioned within a mature community, this property offers potential in a prime location. Enjoying effortless access to South Edmonton Common and swift connections to Anthony Henday, this residence could become a real gem. With a workable layout, this home presents an ideal canvas for transformation. Featuring 3 bedrooms on the main floor and an additional 2 below, along with a separate side entrance, the property offers flexibility for customization, including the possibility of incorporating a legal suite. Noteworthy amenities include a recently installed pressure-treated ramp for enhanced accessibility and a spacious lot spanning nearly 550 square meters, adorned with mature trees and ample backyard space. The windows and roof are not original. Come explore the opportunity for renovation!!