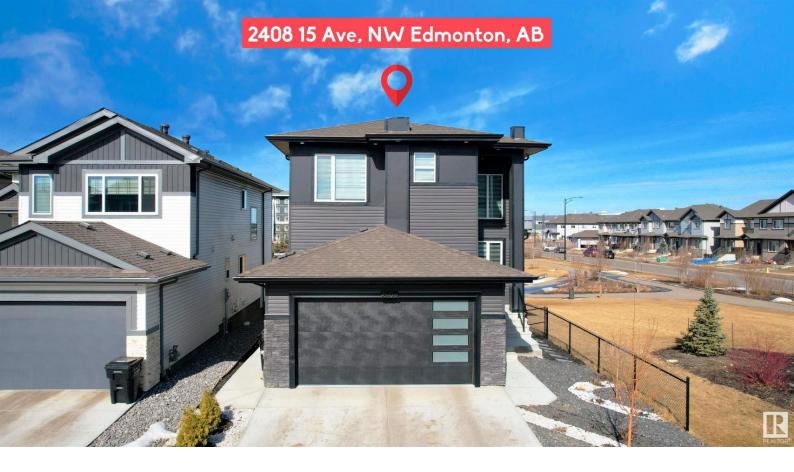

## 2408 15 Avenue Edmonton AB

\$799,000

WALKOUT BASEMENT & CORNER LOT Fully upgraded Modern Detached Home in Highly Demandable Community of Laurel .Open to above entrance welcomes to living area with feature wall & electric fireplace.Main floor full br with walk in closet & ensuite full bath. BEAUTIFUL kitchen truly a masterpiece,unique Centre island.HUGE Spice Kitchen with lot of cabinets & pantry space.Family area with custom wall, really a centerpiece. tiles flooring on main.Another half bath on main floor.Dining area with walkout to the deck. Oak staircase leads to bonus rm with feature wall.Huge Primary br with feature wall, 5pc fully custom ensuite & W/I closet.Two more bedrooms with common bathroom. HUGE unfinished WALKOUT Basement waiting for your touches..Close to K-9 school, brand new HIGH SCHOOL, shopping,grocery & amenities.