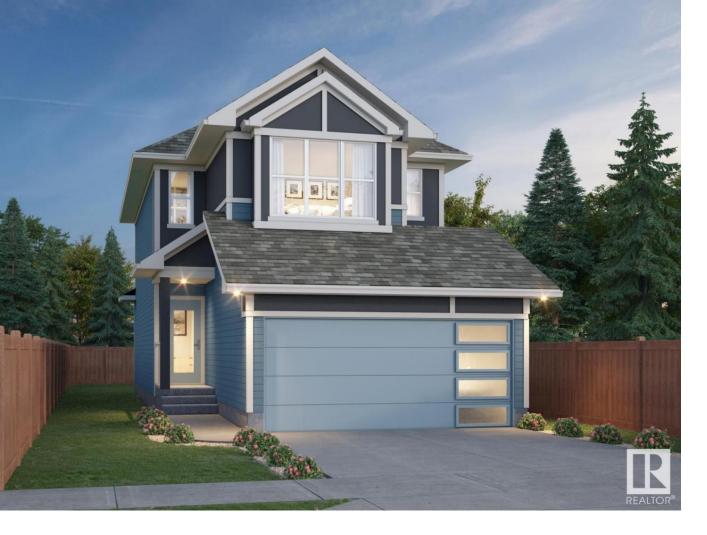

## 2408 194 Street Edmonton AB

\$514,998

Welcome to the "Willow" built by the award-winning builder Pacesetter homes and is located in the heart of The Uplands at Riverview and just steps to the walking trails. As you enter the home you are greeted by luxury vinyl plank flooring throughout the great room, kitchen, and the breakfast nook. Your large kitchen features tile back splash, an island a flush eating bar, quartz counter tops and an undermount sink. Just off of the kitchen and tucked away by the front entry is a 2 piece powder room. Upstairs is the master's retreat with a large walk in closet and a 4-piece en-suite. The second level also include 2 additional bedrooms with a conveniently placed main 4-piece bathroom and a good sized bonus room. The unspoiled basement has a side separate entrance and larger then average windows perfect for a future suite. Close to all amenities and easy access to the the white mud drive and to the Anthony Henday. \*\*\* Pictures are of the show home the colors and finishing's may vary \*\*\*