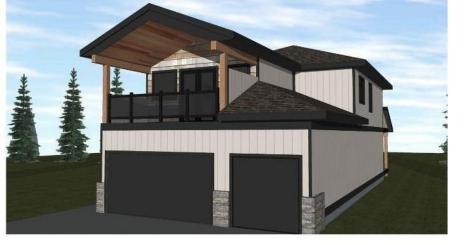

## 241 Birch Avenue Cold Lake AB \$819,000

New Construction! Luxury custom 4 bedroom, 3 bathroom 2 story by high-end builder, Classic Homes. Located on Birch Ave (backing onto Pine Ave), just steps away from the MD park and a short walk to Kinosoo Beach. This slab on grade 2 story is the executive property you have been looking for! This home features a heated triple car front attached garage that leads to a spacious mudroom. A large custom kitchen and great room space look out onto a bright south facing backyard. A bedroom (or office) and full bath complete this level. The second level consists of a large primary suite with ensuite and walk-in closet, 2 more spacious bedrooms, another full bathroom, laundry room and bonus room. The bonus room features a vaulted ceiling, wet bar and stunning lakeviews from the covered deck. This is a one of a kind entertaining space! Upgraded finishes inside and out. Exterior will be finished with vinyl siding / engineered wood shakes, glass railings overlooking the lake and stone accents. 10 yr new home warranty. Listing Presented By: