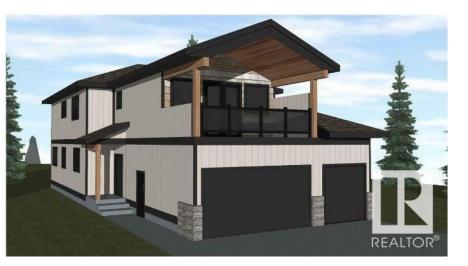

## 241 Birch Avenue Cold Lake AB \$819,000

New Construction! Luxury custom 4 bedroom, 3 bathroom 2 story by high-end builder, Classic Homes. Located on Birch Ave (backing onto Pine Ave), just steps away from the MD park and a short walk to Kinosoo Beach. This slab on grade 2 story is the executive property you have been looking for! This home features a heated triple car front attached garage that leads to a spacious mudroom. A large custom kitchen and great room space look out onto a bright south facing backyard. A bedroom (or office) and full bath complete this level. The second level consists of a large primary suite with ensuite and walk-in closet, 2 more spacious bedrooms, another full bathroom, laundry room and bonus room. The bonus room features a vaulted ceiling, wet bar and stunning lakeviews from the covered deck. This is a one of a kind entertaining space! Upgraded finishes inside and out. Exterior will be finished with vinyl siding / engineered wood shakes, glass railings overlooking the lake and stone accents. 10 yr new home warranty. Listing Presented By: