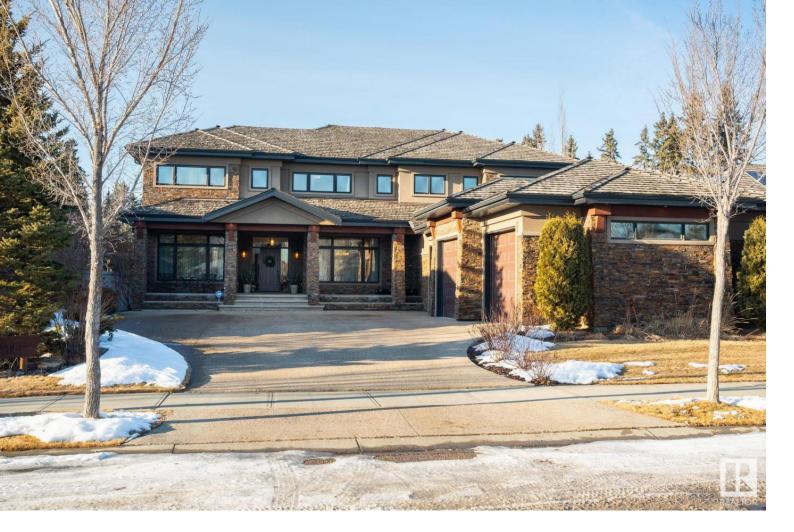

## 2418 CAMERON RAVINE Drive Edmonton AB \$1,898,000

You have arrived to Cameron Ravine Drive! Introducing a stunning custom built 2 Storey walk-out backing onto a private ravine! Nestled on an impressive .43acre lot this masterfully handcrafted home was assembled with the finest materials & craftmanship showcasing a functional designed floorplan boasting over 5900 sq/ft of luxurious living space. Featuring 6 bedrooms, 6.5 baths (4 ensuites), a chef's kitchen w/ solid maple cabinets complemented w/ Wolf/Subzero appliances, a formal dining room, bright great room, expansive windows throughout, a grand primary suite w/spa like bath/steam shower & a private balcony overlooking the breathtaking ravine, fully finished walk-out basement w/ bar area, exercise room & a fully equipped theater room. The home is complete with central air conditioning, Italian limestone tile all with in-floor heating , lpe Brazilian hardwood, Acrylic Eifs stucco w/stone from Montana, oversized triple heated garage, plywood & steel construction & professionally landscaped. Magnificent!