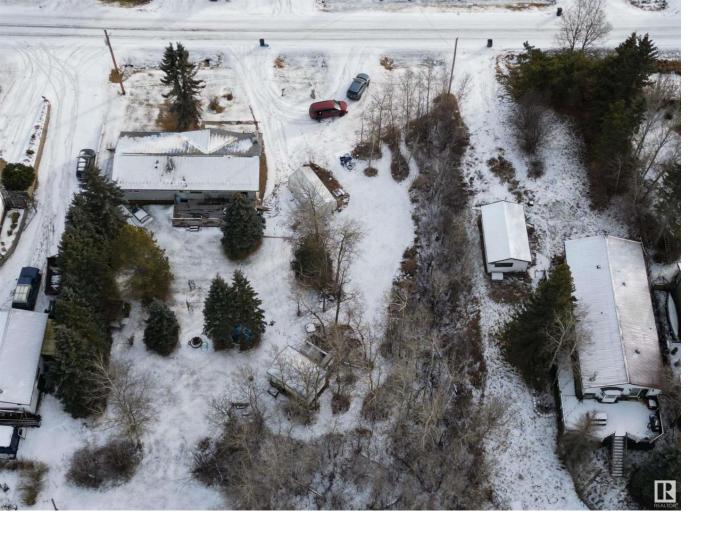

## 52343 RGE RD 211 242 Rural Strathcona County AB

\$379 000

Perfectly set on a massive 26,371 sq. ft. lot, this bungalow beauty feels like home the minute you pull up. Here you can sit in the evening and greet the birds and wildlife on the new, oversized back deck which is perfect for having a cocktail (or three) and watching the sun set slowly over the lake after a long day at work. Imagine tossing another log on the fire nestled in the mature trees while the kids' roast marshmallows for smores. Inside, the living room is dominated by a striking stone fireplace that stretches from floor to ceiling. The kitchen has all the counter space you could ever want, and the 3 bedrooms are perfect for a growing family. Newer H2O tank, shingles, furnace, fridge and dishwasher. Original owner Come and take a look at this beauty....Don't miss out!"