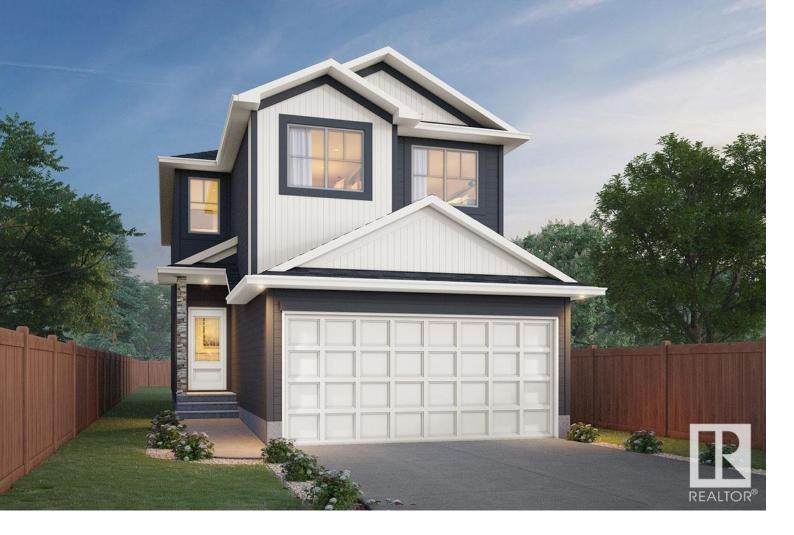

## 2420 193 Street Edmonton AB

\$529,998

Welcome to the "Whistler" built by the award-winning builder Pacesetter homes and is located in the heart of West Edmonton in the community of the Uplands at Riverview and just steps to the walking trails, parks and schools. As you enter the home you are greeted a large foyer which has luxury vinyl plank flooring throughout the main floor, the great room, kitchen, and the breakfast nook. Your large kitchen features tile back splash, an island a flush eating bar, quartz counter tops and an undermount sink. Just off of the kitchen and tucked away by the front entry is a 2 piece powder room. Upstairs is the master's retreat with a large walk in closet and a 4-piece en-suite. The second level also include 2 additional bedrooms with a conveniently placed main 4-piece bathroom and a good sized bonus room tucked away for added privacy. \*\*\*Photos are from the previous show home and finishing's and color may vary.\*\*\*