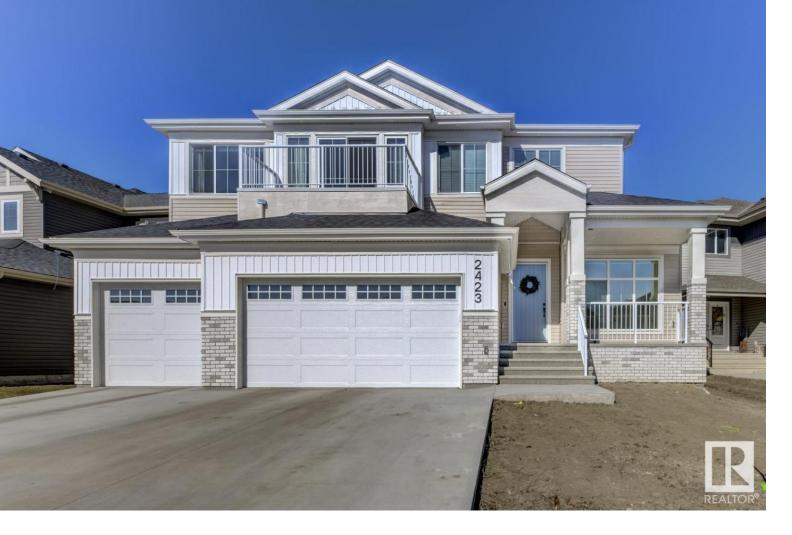

## 2423 ASHCRAFT Crescent Edmonton AB

\$1,129,900

Discover this captivating custom home in the heart of SW Edmonton. This French-inspired contemporary masterpiece seamlessly blends aesthetics with modern design. The chef's kitchen boasts pristine white cabinetry, gold accents, and a Fischer & Paykel appliance ensemble. With 3727 sq ft (AG), 5 bedrooms + den, and 4 full bathrooms, this home offers a perfect balance of style and functionality. Enjoy 10' ceilings on the main, 9' ceilings upstairs and in the basement, creating an open and airy ambiance. Custom lighting and ample natural light add warmth throughout. Shangri-La blinds with blackout features ensure restful nights, and central air conditioning maintains comfort year-round. The basement, with a separate side entrance, is roughed in for a future legal suite, offering flexibility for various living arrangements or potential rental income. Finally the triple car oversized garage provides convenience and ample storage. Close to all the amenities, excellent schools, and beautiful walking trails.