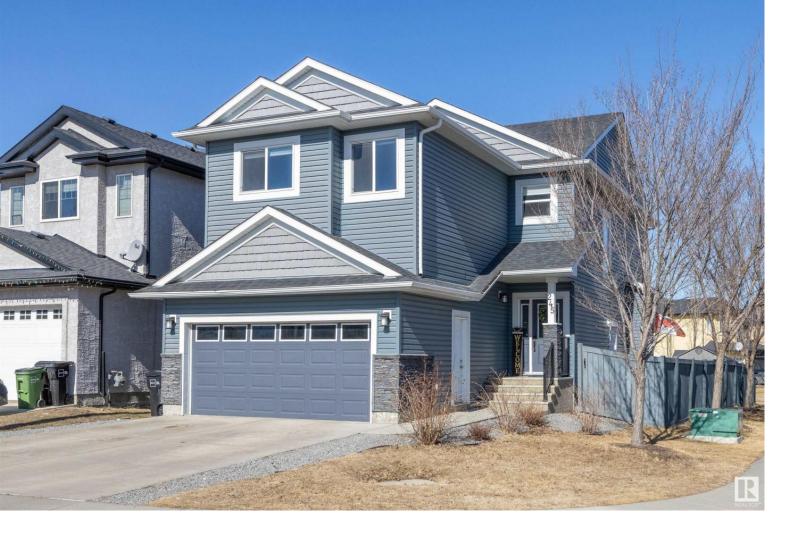

## 245 ALBANY Drive Edmonton AB

\$561,999

Discover the epitome of luxury living in this PRIME LOCATION, just moments away from amenities and the Anthony Henday for effortless city-wide access. Backing onto GREEN SPACE and nestled on a CORNER LOT with a SIDE ENTRANCE, enjoy unparalleled privacy with only one neighbor. Inside, discover a haven of luxury with HIGH END FINISHES, including GRANITE countertops and ENGINEERED HARDWOOD flooring. The EXPANISIVE KITCHEN features a GAS STOVE and walk-through pantry, perfect for culinary enthusiasts. Upstairs, three bedrooms await, including a SPACIOUS PRIMARY retreat with a lavish FIVE PIECE ENSUITE and DUAL WALK IN CLOSETS. Outside, unwind on the low maintenance COMPOSITE DECK overlooking the LANDSCAPED YARD, complete with strategically placed trees for ADDED PRIVACY. With the added comfort of an AIR CONDITIONER, and so much more, this home offers an idyllic blend of sophistication and tranquility.