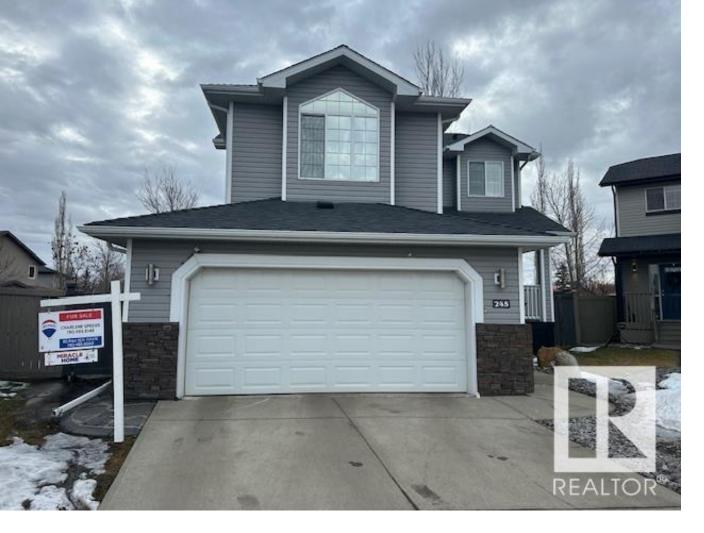

## 245 FOXBORO Cove Sherwood Park AB

\$619,900

Welcome home to this amazing 2 storey in the community of Foxhaven backing Florian Park. This stunning home has been meticulously cared for and boasts many upgrades. Located on a large lot with stunning landscaping. Main floor has an impressive kitchen c/w quartz countertop, generous size island & s/s appliances. Access to the rear deck and yard from the kitchen is perfect for the kids, pets, and BBQ. The family room offers a gas fireplace and is open to the kitchen. To complete this area, it includes a den/office /library as well as the laundry & a 2-pc washroom. The upper floor offers a vaulted ceiling in the bonus room, large primary with a 5 pc ensuite with a massive walk-in closet c/w cabinets. To complete this floor, 2 additional bedrooms and a 4-pc bathroom. The basement is finished with rec room, flex/exercise room, bedroom, and a 4-pc bathroom. In addition, an oversized heated attached garage, A new K-12 Francophone Ecole ready for 2025