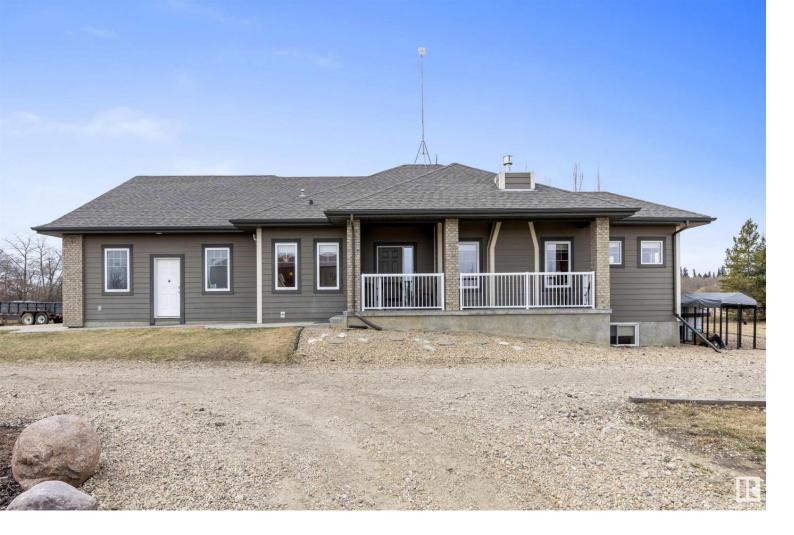

## 24508 TWP RD 551 Rural Sturgeon County AB

\$874,900

Located only 10 minutes from St. Albert or 15 minutes to Edmonton, discover this 2.59 acre property w/ a beautiful home & a 2500sqft shop. The FULLY FINISHED BUNGALOW was built by Sarasota Homes. The east facing covered front veranda welcomes guests & makes a great place to sit & watch the rain. The home has an open design including a living room w/ a gas f/p, kitchen w/ eating bar island & a dining nook w/ access to the back deck. The primary bedroom has a walk in closet, sliding doors to the back deck, a 4pce en suite w/ large shower, separate throne room & double sinks. There is a main floor office w/ lots of windows, a laundry room by the entrance to the garage, a 2pce bath & a 2nd bedroom. The basement is fully finished w/ 2 large bedrooms located between a 4pce bath. The family room is very large. There is a den & mechanical room. The piece de resistance is the 2500sqft heated shop w/ a 2pce bath, water cistern, sewage holding tank & meters for gas & electricity which are separate from the house!