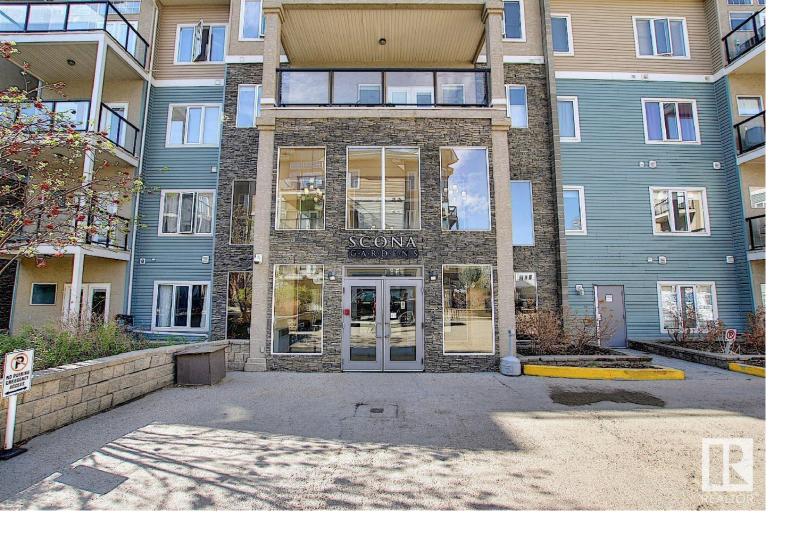

## 10121 80 Avenue 246 Edmonton AB

\$242,500

DOUBLE YOUR LIVING PLEASURE with this FANTASTIC CORNER UNIT. TWO bedrooms!! TWO Bathrooms!! TWO titled parking stalls!! TWO storage units!! Full Kitchen with corner pantry, Stainless Steel Appliances, Eating Bar. Upgraded Laminate Floors, Corner Fireplace. Balcony with Natural Gas Hook Up. Insuite Laundry. Exercise Room. Visitor Parking. Guest room in the building. This is a GREAT Location as you are close to Whyte Avenue and close to Public Transportation making it easy to get to University of Alberta or Downtown.