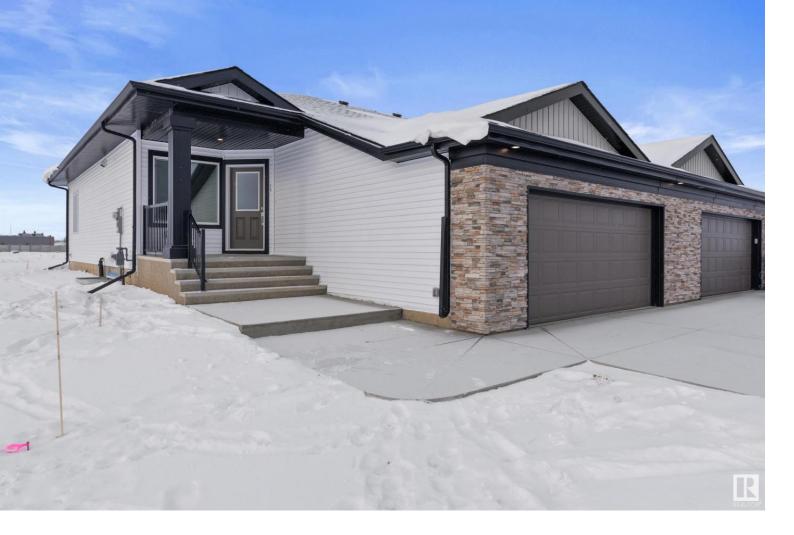

## 11 DALTON Link 25 Spruce Grove AB

\$534,900

New Home, New Adult Community! Step into this beautifully finished Alquin built home, offering 2 bedrooms on the main level and an additional 2 bedrooms in the fully finished basement. The home offers a bright an open concept between the kitchen, dining room and living room areas, and with west facing windows, allows for an abundance of natural light. The master suite provides twin sinks and the walk-in closet also includes the laundry area. The basement is fully finished with a huge family room area, ideal for entertaining family and friends. The basement also provides a 4pc bath and an optional laundry hook-up if laundry is preferred downstairs. Plenty of parking with the double attached garage and spacious driveway. Conveniently located, just off Jennifer Heil way, it provides for quick access to Hi-Way 16 and only 15mins to Edmonton. Take advantage of this new adult community!