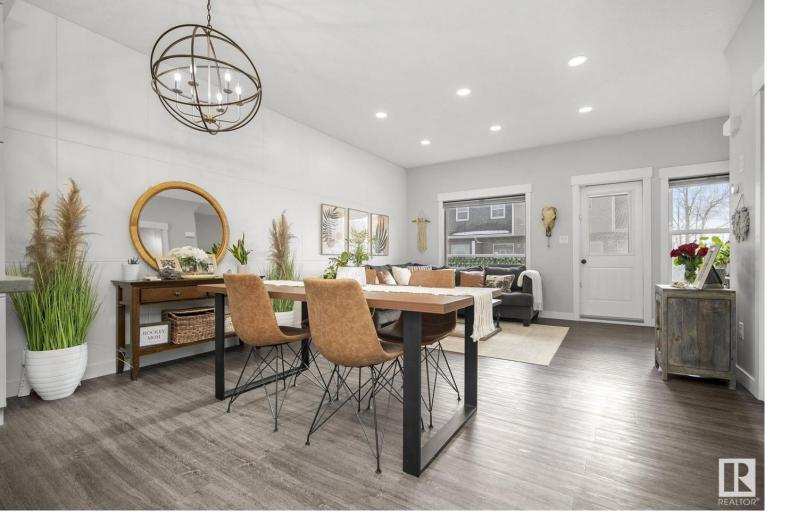

## 150 EVERITT Drive 25 St. Albert AB

\$362,500

This townhome offers the perfect blend of modern luxury and convenience, situated close to a wealth of amenities, schools, parks, and trails. As you ascend the stairs, prepare to be captivated by the beauty of the open-concept living space flooded with natural light. The spacious layout seamlessly integrates the living, dining, and kitchen areas, making it perfect for both relaxation & entertainment. It showcases a beautiful feature wall, quartz counters with an island, SS appliances & lovely vinyl plank flooring. Upstairs boasts 2 bedrooms, each with its own walk-in closet & ensuite, providing ample space & privacy. Laundry is conveniently located on the upper level for added convenience. Additionally, a third bedroom/den has recently been added on the main floor, offering flexibility to suit your needs. This pet friendly, meticulously designed townhome also offers the luxury of a double attached garage, TWO balconies for outdoor enjoyment, a convenient gas BBQ hookup, and the comfort of A/C.