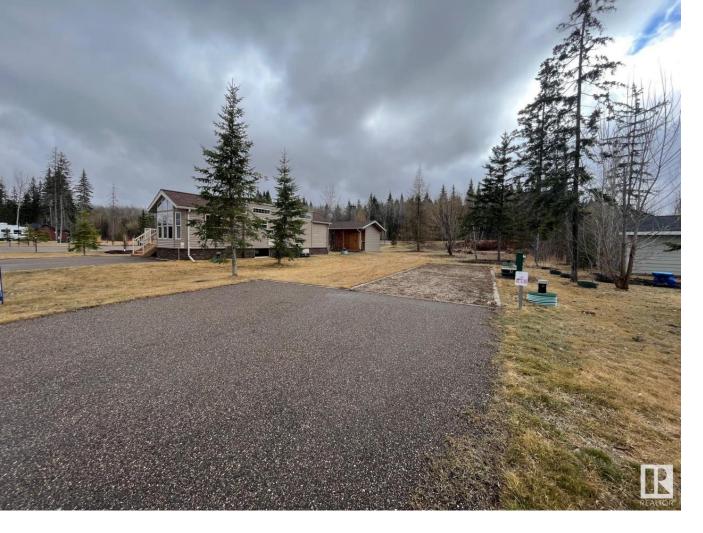

## 25 46514 Township Road 604A Rural Bonnyville M.D. AB

\$104,900

Come live at the Lake! This recreational lot is located in the gated lake front community of Wood Creek Resort! It features a 750 gallon cistern and 750 gallon holding tank, double paved parking pad for your vehicles and gravel parking pad for your Camper, Motorhome or RV! Serviced with 100 amp power. The Wood Creek resort is one of a kind with all the amenities; playground, walking trails, boat and swim piers, paved roads and gated access all located lake front at Moose Lake only 10 minutes from Bonnyville!