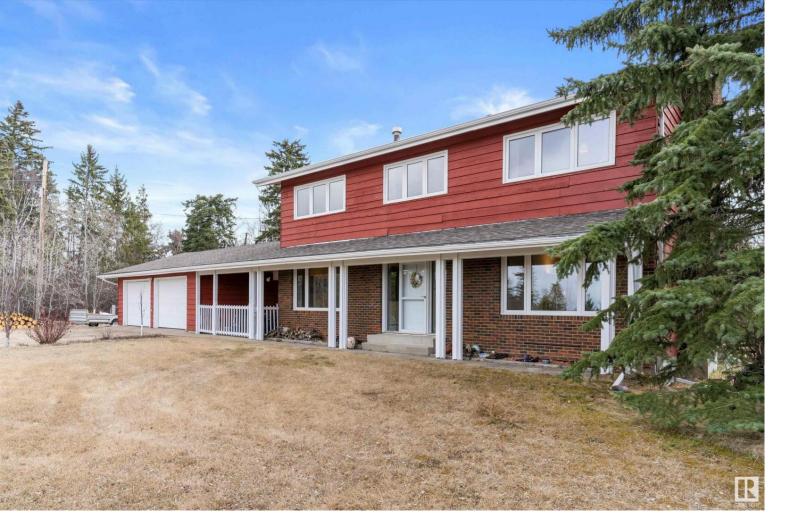

## 25 475013 RGE RD 243 Rural Wetaskiwin County AB

Situated privately within the trees on a hill this 1,835ft? 4 bedroom 2 storey split on 6.13 acres minutes to Millet on pavement. Main floor is filled with natural light from tons of upgraded windows and doors. Renovated kitchen features gas stove, tons of storage,eating bar, coffee area with attached dining area. Living room boasts wood burning fireplace and elegant tile surround. Upstairs has 4 large bedrooms, master has an ensuite and walk in closet, lots of windows for overlooking the acreage. Basement is finished with family room, second fireplace, recreation room and large storage room. Upgraded electrical, newer drilled water well (2009), new boiler and hot water system to keep you warm. Insulated double garage 23x24 with breezeway between the house. Back yard is fully fenced for dogs, acreage is also cross fenced and has a 22x36 barn used for horses previously. More features include garden, fruit trees and fire pit area. Many trails throughout property is great for the nature enthusiast! Listing Presented By: