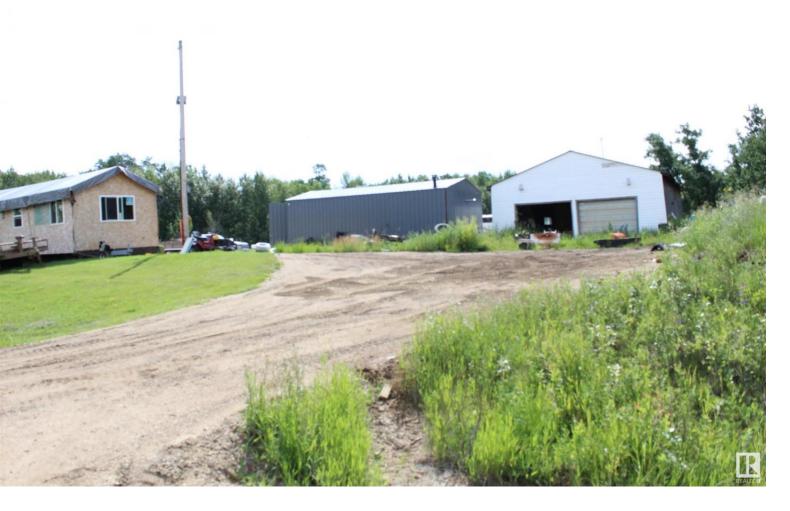

## 25 50330 RR 202 Rural Beaver County AB

4.03 Acres on Corner Lot in the subdivision of Rolling Glory Estates. Waiting for New Owner to develop this site. Gas, Power and Septic paid for and on the property. The TINY HOUSE UNDER CONSTRUCTION is NOT INCLUDED IN THE SALE OF THE PROPERTY. The Tiny House to be moved off of the property prior to possession date. STEEL GREY SHOP NOT INCLUDED, has been taken down. THE PROPERTY IS BEING SOLD "AS IS WHERE IS' AND THE SELLER'S HAVE NEVER LIVED IN/ON THE PROPERTY AND ARE NOT GUARANTEEING OR WARRANTING THE PROPERTY OR ITS CONTENTS.