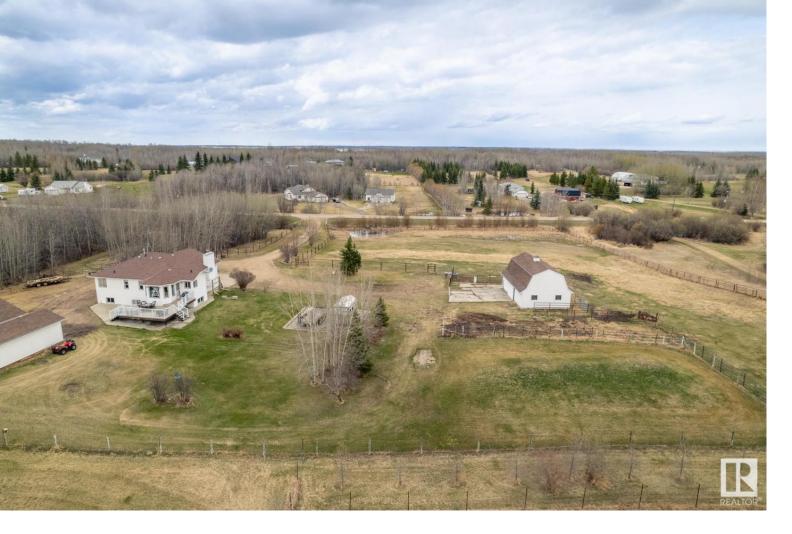

## 51047 RGE RD 221 25 Rural Strathcona County AB

\$874,900

CUSTOM BUILT HOME with endless UNIQUE features through-out! This 3.68 acre fenced property is fully set up for HORSES, and only 15 minutes to Sherwood Park. Boasting a total of 4 BEDROOMS and 3.1 BATHROOMS, over 1581 square feet above grade with a fully finished basement. The above grade level features a large foyer with vaulted ceilings ,leading to a MASSIVE LIVING ROOM & DINING area. The well-designed SPACIOUS kitchen and BREAKFAST NOOK area conveniently leads outside to a south facing deck. This upper level is completed with a LARGE PRIMARY BEDROOM w/a LUXURY SPA-LIKE 4PCE ensuite, a second bedroom, 4 piece bathroom, a 2 pce bath, laundry room and mudroom with access to the DBL attached garage. A well designed lower level features 2 bedrooms, a 3 piece bathroom, OFFICE AREA or FAMILY-ROOM, a recreation/games area, and an additional room currently being utilized as an exercise area. Add't features include a 3 STALL BARN W/LOFT & TACK area, DOUBLE DET GARAGE/SHOP and 35 Year rubber shingles on house.