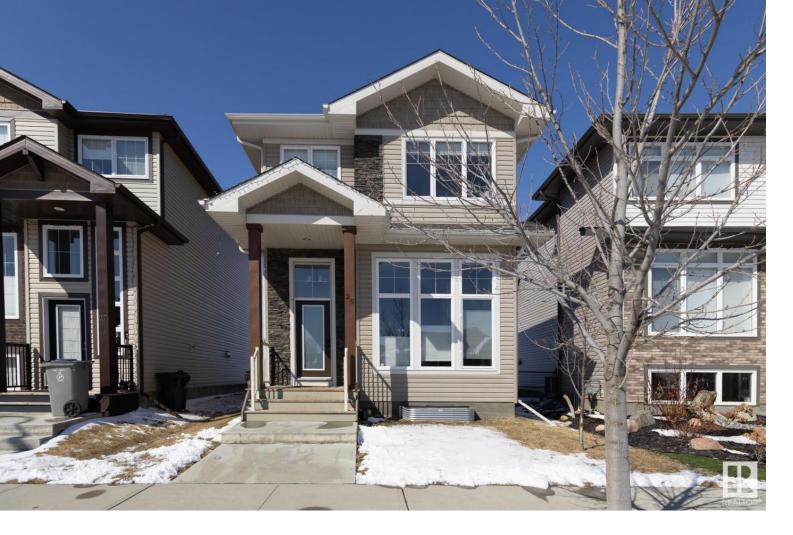

## 25 BRICKYARD Drive Stony Plain AB

\$379.900

BACKING A POND! WALK TO A BRAND NEW SCHOOL! SUPER COOL LAYOUT! 4 BEDS, 3.5 BATHS! WHY ARE WE YELLING?!???. This original owner home is Awesome. 2 tiered main floor layout with MASSIVE windows front and back letting in tons of light, 12' high ceilings in the living room, beautiful fireplace and then a step up into the gorgeous kitchen!! Dark Granite counters, 5 burner gas stove, SS appliances and a beautiful view of the pond out back. Annud UPSTAIRS AN EVEN BETTER VIEW OF THE POND FROM THE PRIMARY!! 4 Floor to ceiling windows make up the whole west wall! Custom blinds:) 4 pc ensuite INTO walk-in closet INTO upstairs laundry! (Super smart) 2 more bedrooms and another 4 pc bath. BASEMENT has a finished bedroom, bathroom AND separate shower plus a 10" high unfinished workout area to GET JACKED.. Custom Built + permitted deck using 6X6 beams (\$\$) should hold a TANK if needed. Oversized poured garage pad with footings.. Fenced, move-in ready, great neighbourhood, GET HERE!!