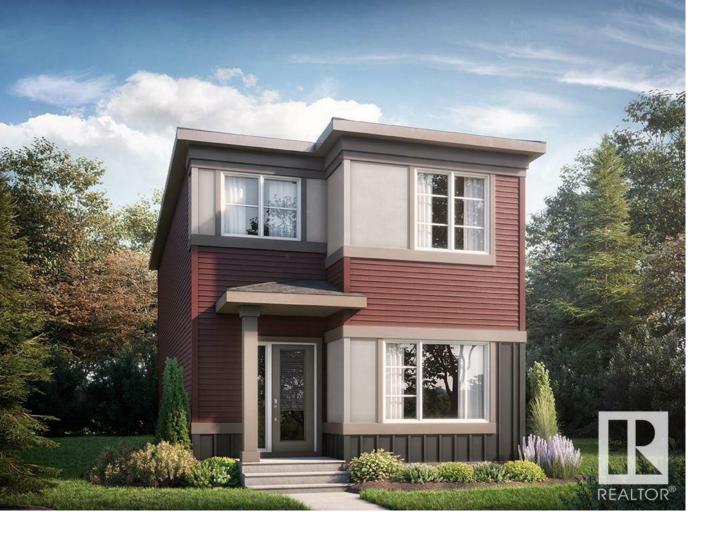

## 25 Gambel Loop Spruce Grove AB \$449,900

Welcome to the Athena, a meticulously designed home by Bedrock Homes that blends elegance with functionality. The main floor welcomes you with 9' ceilings and luxury vinyl plank flooring throughout, creating an open and inviting atmosphere. The spacious great room features an electric fireplace, perfect for cozy gatherings, while the gourmet kitchen boasts quartz countertops and a premium Samsung stainless steel appliance package. A main floor bedroom with a full bathroom offers versatility, complemented by a separate side entrance for added privacy. Upstairs, discover a central bonus room ideal for entertainment, flanked by a primary bedroom retreat with a luxurious ensuite featuring dual sinks. Two additional bedrooms and an upstairs laundry room complete the upper level. Energy efficiency is prioritized with triple-pane, windows, while a 20 x 20 rear garage pad with built-up curbing awaits future expansion. \*Photos are representative\*