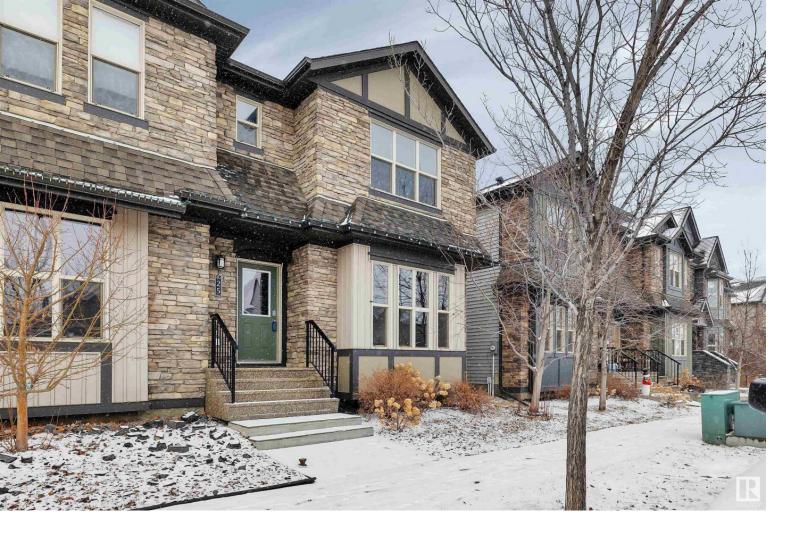

## 25 GREENBURY Boulevard Spruce Grove AB

\$364,900

Great 1477 sq. ft, 2 storey half duplex in Greenbury! The main floor is open and features a huge kitchen! With stainless steel appliances, tile backsplash, a pantry and tons of counter space this kitchen is fantastic! 9' ceilings and hardwood throughout the main floor. Electric fireplace in the spacious living room. This family ready home features 3 bedrooms upstairs including a large primary bedroom with a walk-in closet and a 3 pce ensuite. The basement is great for storage, contains washer/dryer and is roughed in plumbing for a bathroom. Enjoy the fenced and landscaped backyard this summer while sitting on the patio! The double detached, heated and insulated garage is great for winter. A short walk away is to a K-9 school and Jubilee Park which features a spray park, playground, skating area and walking trails.