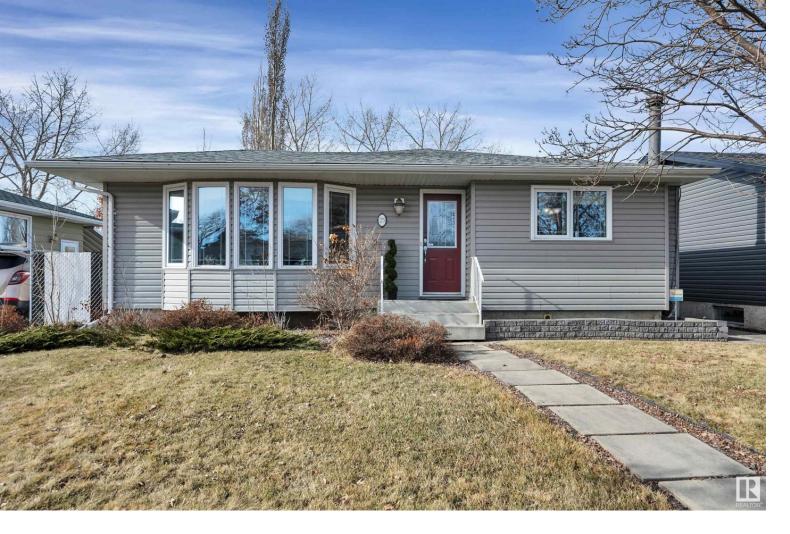

## 25 NOOTKA Road Leduc AB \$399,900

TURNKEY BUNGALOW! TONS OF UPDATES! Looking for that illusive move in ready bungalow in Corinthia Park? This 1221 sq ft, 4 bed, 2.5 bath home shows well & ready for a new family! Feat: newer shingles, vinyl siding & windows, soffit & fascia, hardwood & vinyl plank flooring, pot lighting, kitchen, furnace & HWT, new air conditioner, basement facelift, & more! Stunning open concept entryway provides a spacious living room connecting to your gorgeous open concept kitchen / dining space w/ large island! Tons of cabinets, stylish backsplash, 3 good sized bedrooms, including the primary bed w/ 2 pce ensuite. 4 pce bath & linen storage. Side entryway leads to the fully finished basement. Huge rec room (or add a 5th bedroom), theatre space / den, 4th bedroom, & 3 pce bath. Laundry & storage space. Great curb appeal out front, fully fenced backyard, deck w/ aluminum railings, ground level patio, shed, & oversized single detached garage. Quick access to Hwy 2, parks, & schools. A must see! Listing Presented By: