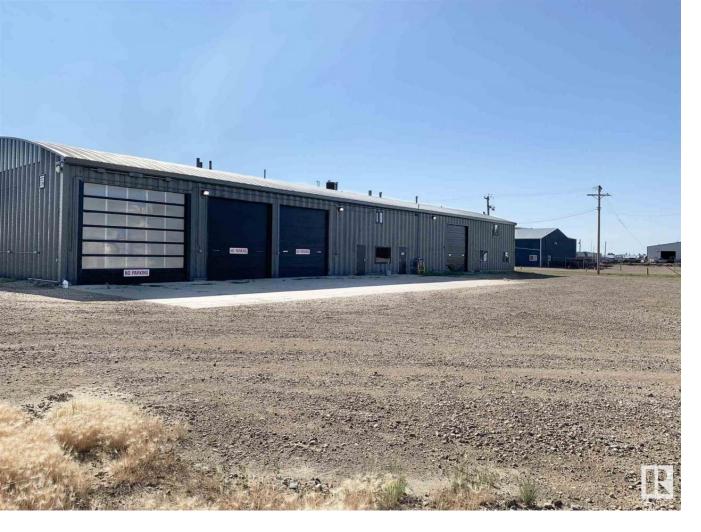

## 25 Wheatland Crescent Provost AB

\* Opportunity to Lease freestanding office/warehouse building totaling 12,000 sq.ft.? on 0.75 acres?. \* Main floor consists of 10,500 sq.ft.? warehouse space and 1,500 sq.ft.? of functional air-conditioned office space \* Bonus second floor office and lunchroom with kitchenette (1,500 sq.ft.?) included free of charge \* Great location with easy access to Highway 13 and Hwy 899. Less than an hour from Hardisty \* Drive through capability with 5 grade loading doors \* Wash bay with potential for Hotsy installation \* Heavy power and multiple sumps