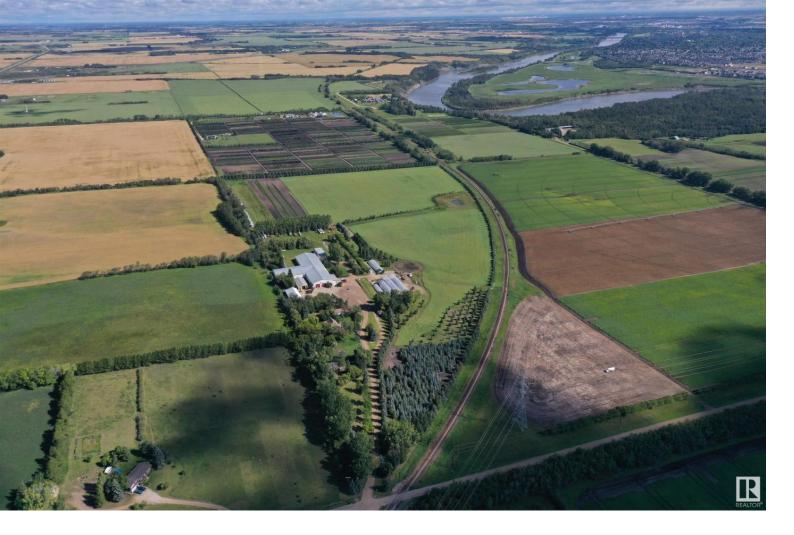

## 2506 195 Avenue Edmonton AB

\$6,749,000

MOTIVATED SELLER Ready for New Owners! Get into this Investment Property Now before its GONE! Its in a perfect location within the City Limits of Edmonton 57.76 Acres including Potato Barn, Scale house, Quonset and much more. There is an area structure plan in place, so further development is imminent but subject to rezoning. With Investments there is the opportunity to development of Executive Residential Lots, Multifamily development, single detached housing; these are only a few examples. As the city Expands and this property is within the city limits, it is very desirable. Only 5 minutes from the Nanaksar Gurudware (Sikh temple), 10 min to Major Shopping and other City Amenities, 13 min to Fort Saskatchewan, 10 min. North of Ravencrest golf and country club, a short walk to Saskatchewan River and 25 minutes to many major employers, with Manufacturing Plants. Greenhouses, Green Cedar Bungalow, 1982 Atco Mobile Home not included in the sale.