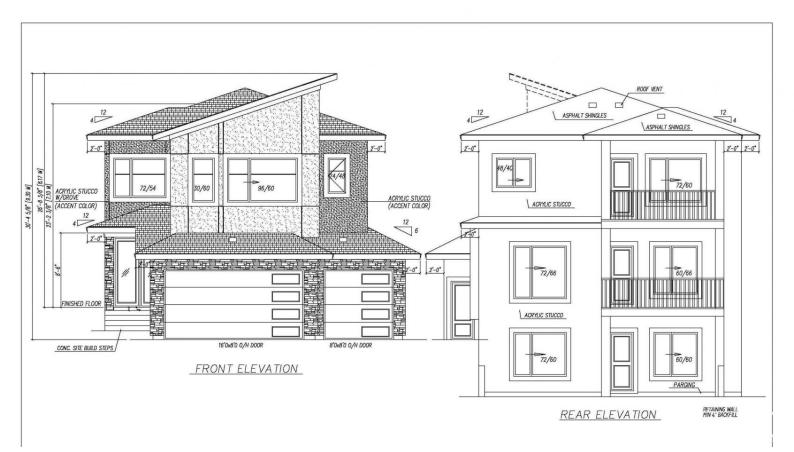

## 2507 63 Avenue Rural Leduc County AB \$949,900

House is currently under construction and slated for completion in 2024, offering the opportunity to select finishings and some cosmetic details. This captivating residence is nestled in the tranquil and family-friendly neighborhood of Churchill Meadow. With an impressive 2892 sq ft, expect luxurious features such as 9-ft ceilings, upgraded lighting fixtures, extended cabinets in the dining room, MDF shelves, an electric fireplace, and a practical spice kitchen. Upstairs, discover 2 master bedrooms along with 2 additional bedrooms connected by a Jack & Jill washroom. The primary bedroom boasts a private 5-piece ensuite and a huge walk-in closet. Enjoy the convenience of a triple attached garage. The unfinished WALKOUT basement offers a separate entrance, providing potential for a second suite. With a walkout basement overlooking a scenic lake, perfect blend of tranquility and accessibility, located just 8 minutes from Beaumont, less than 20 minutes to the airport, and close to the Henday.