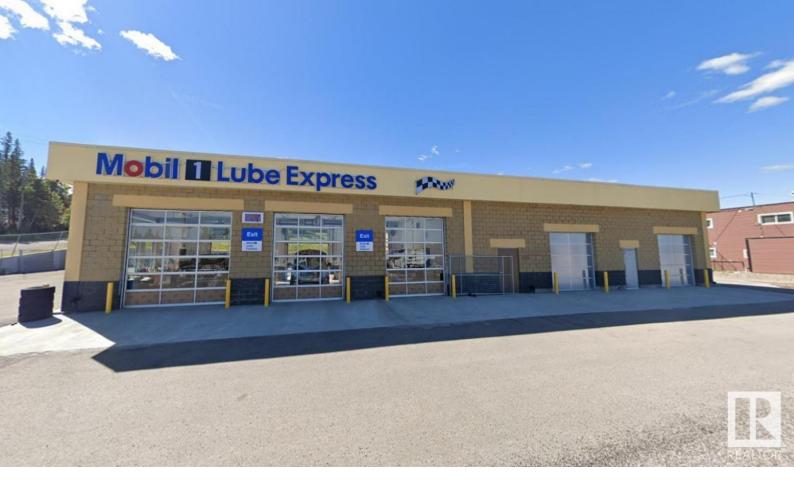

## 251 Gregg Avenue Hinton AB

\$800,000

Calling all investors! This Mobile 1 Lube Express location is now available for sale! Built in 2020 located on 0.38 of an acre in the Mountain view subdivision right on Gregg Avenue has excellent exposure and access to Highway 16! Solid construction with concrete block, built to stand the test of time, this 4533 sq.ft building is comprised of 3 lube bays with a service pit in each bay. There are two additional 45' bays on the West end of the building that could serve as automotive repair bays or have the potential for 2 automated car wash bays and there is a mechanical room to house the car wash equipment, but the system was never installed. Fully paved lot makes yard maintenance a breeze! Business or any unattached goods are not included in the sale of this property, please do not approach the current occupants of the property. Make your move this exciting opportunity won't last long!