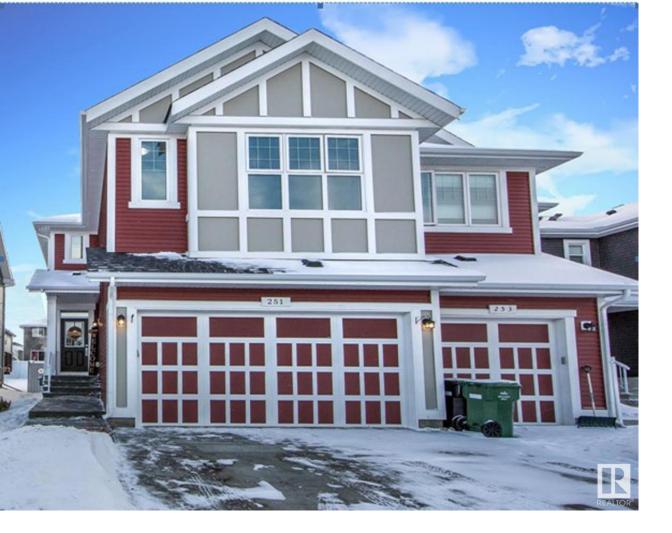

## 251 STURTZ Bend Leduc AB \$408,000

Step into comfort with this captivating two-story half duplex. You're greeted by a modern design. The spacious layout ensures there's room for every aspect of your lifestyle. Featuring a kitchen equipped with stainless steel appliances and a walk in pantry leading into an open-concept floor plan. The large master suite offers double walk in closets and ensuite bathroom. Step outside to your private 2 tier patio, where you can enjoy al fresco dining or simply soak up the sun in your own sanctuary. This property also includes a Bonus room , Air conditioning, a 4th bedroom, den, full bathroom and living room in the basement. Conveniently located near schools and parks. Say goodbye to the hassle of street parking with your attached garage, providing secure storage for your vehicles and belongings.