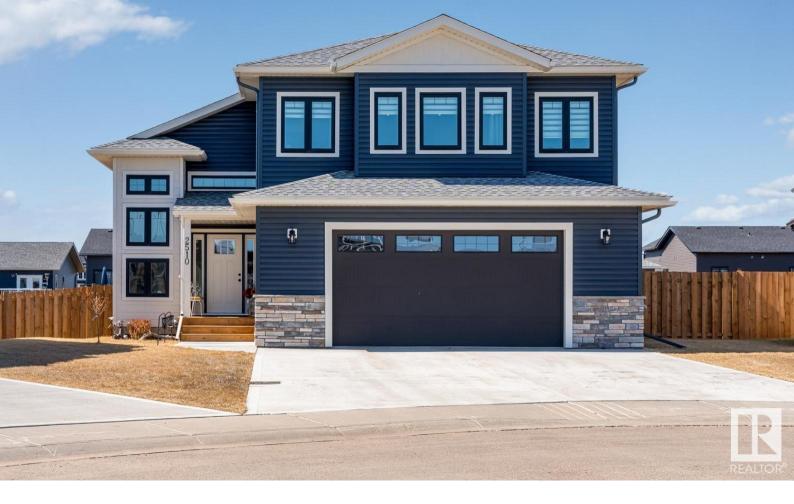

## 2510 YOHO Inlet Cold Lake AB

\$559,000

Step into luxury living with this immaculate resale home, constructed in 2022 and boasting unparalleled upgrades throughout. From the moment you enter, you'll be greeted by the finest finishes and attention to detail, making it feel like a brand-new custom build. As you step through the foyer, the flooring catches your eye immediately. Upgraded throughout, it sets the tone for the elegance that permeates every corner of this home. Custom-designed cabinets steal the spotlight, featuring two-tone wood doors and glass accents. Equipped with top-of-the-line appliances. Custom fireplace mantles adorn both the main floor and basement, accompanied by built-in cabinets. Step outside onto the deck at the walkout door and take in the serene surroundings of the pie-shaped lot, stretching 120 feet wide at the back. With a walkout basement that backs onto the tranquil walking trail leading directly to Kinosoo Beach. A full list of upgrades available. This home is a true testament to refined living.