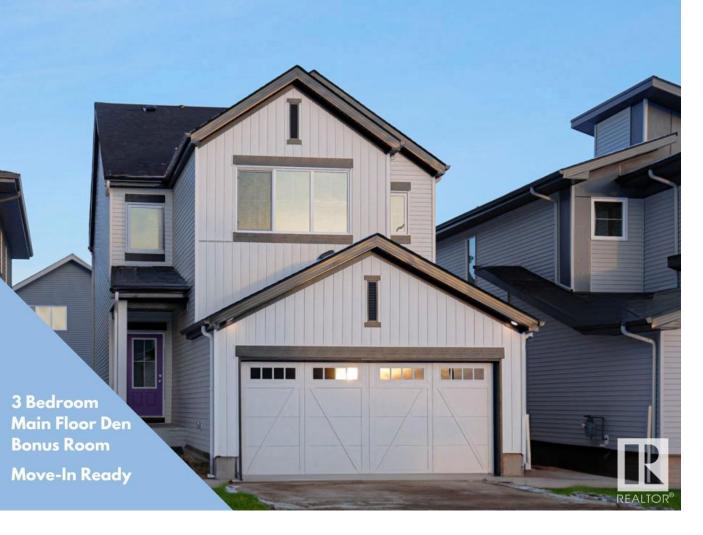

## 2511 194 Street Edmonton AB

\$569,900

The Apex is an Evolve model has everything you want and need in a home. Double attached garage & separate side entrance. 9 ft. ceilings & Luxury Vinyl Plank Flooring throughout the main floor. Inviting foyer with convenient 1/2 bath with pocket door off to the side. Open concept Nook, Great Room & Kitchen. The highly functional U-shaped kitchen has quartz counter-tops (throughout home) an island with flush eating ledge. Great room and kitchen have large windows and a door to the back yard. A den completes the main floor. A bright master bedroom offers a 5-piece ensuite with double sinks, a tub and a walk-in shower w/ glass doors. The master walk-in closet is accessed through the ensuite. There is a bonus room, main 4-piece bath, laundry room and two more bedrooms with plenty of closet space. ENERGY REBATE Qualified Home. This home is BUILT GREEN and has been Energy Modeled. Homes purchased with Mortgage Insurance will qualify for Energy Rebates to the federal government.