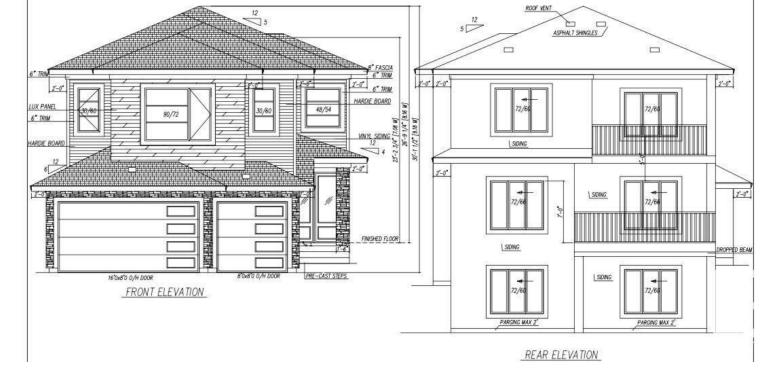

## 2525 63 Avenue Leduc AB

\$895.000

Own this stunning home built in the community of Churchill Meadows Leduc County! This luxurious home is located on a 34 Pocket size WALK OUT LOT backing to LAKE will be ready for possession in June 2024. With over 2750 sq ft of developed area, this 4 Bedroom home is built with premium products awaiting your personal touches. The main floor features a open to above entry with Den ,Full Bathroom, Dining area, Mudroom, huge deck and Oversized Windows for ample light. The large Gourmet Kitchen and an additional attached Spice Kitchen. On the second floor is the Master retreat with a jaw dropping en-suite and Balcony. Additional 2 bedrooms with walk in closets and en-suites, Bonus room and a Laundry room. The basement has SEPERATE ENTERANCE ,unfinished for future development. This home is roughed in for cameras, speakers and central vacuum. A must See !!!