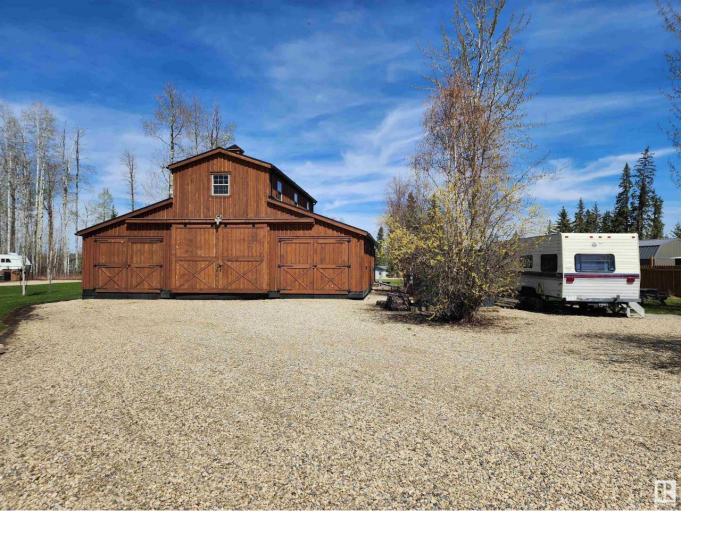

## 257 465015 RGE RD 63 A Rural Wetaskiwin County AB

\$297 000

Potential Cabin-Barn Shape building sitting on a half acre lot on the NW shore of Buck Lake in the Hauser's Cove community. It is a unique subdivision for vacation and permanent homes with nature trails and private boat launch. The building has been placed on pilings that are below the frost line, and there is gavel under the barn. The main floor is approximately 36ft. x 42ft. and the upstairs is 36ft x 14ft for a POTENTIAL 2,000sq.ft. developed area. The lot already has a drilled well with pressure tank and a septic holding tank. The seller is offering the Fleetwood fifth wheel trailer, gazebo, wood shed, fridge, BBQ and picnic table with the property. The Buck Lake area offers a wide variety of activities, both summer and winter. Come check it out!