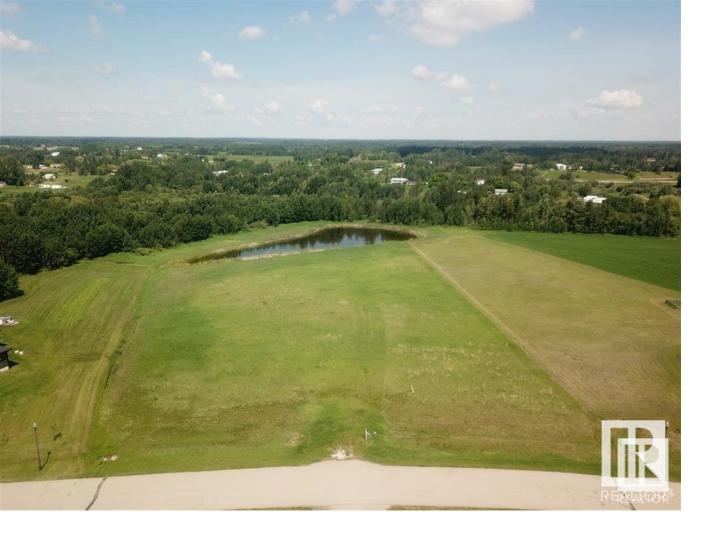

## 26 26510 TWP RD 511 Rural Parkland County AB

\$242,500

Welcome to this beautiful subdivision of High Gate . Build your dream home on this 2.6 acres upscale high living area. It has a view over a storm water pond and a large Environment Reserve parcel behind that. There is a nice site for your new home near the front of the property. High Gate Estates has many new homes already built and mostly young families. Gramina Community School (K to 9) is just a mile away with the school bus stop at the driveway. Beautifully located just minutes from all major towns/cities. 5 mins to Devon, 10 mins to spruce grove/Stony Plain, and 20 mins to West Edmonton Mall!