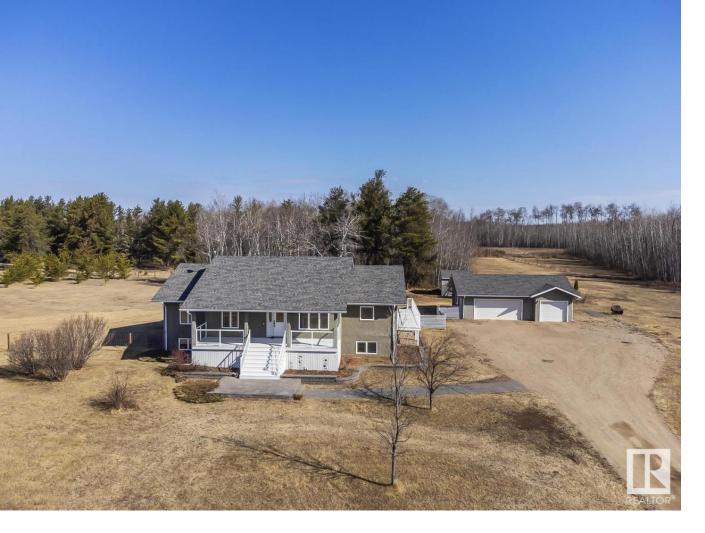

## 63319 Rge Rd 435 26 Rural Bonnyville M.D. AB \$579,900

Picture Perfect in Pine Meadows Estates! Renovated raised bungalow boasts energy efficiency & modern luxury! Open concept design w/ in floor heat on both levels & wood-look ceramic tile flooring throughout. Sleek kitchen w/ soapstone/ marble countertops, huge island, double ovens, wine fridge, pantry & tons of cabinetry. Cozy living room offers wood stove & garden doors leading onto an oversized back deck. Main floor laundry features sink w/ live-edge countertop, 1/2 bath & access to deck. 4 bdmrs + 4 baths including a spa inspired primary w/ WI closet & ensuite w/ free standing soaker tub, towel warmer, lighted mirror & tiled shower. Basement is fully developed w/ oversized rec room, custom wet bar, flex room, ample storage & underslab heating. Located on 5.39 acres w/ 1 acre fully fenced, covered front porch, outdoor bar & firepit. 24' X 36' detached heated garage + shed. Explore the quadding/hiking trails leading to Maloney Lake, right from the backyard. Experience the Ultimate in Comfort & Style!