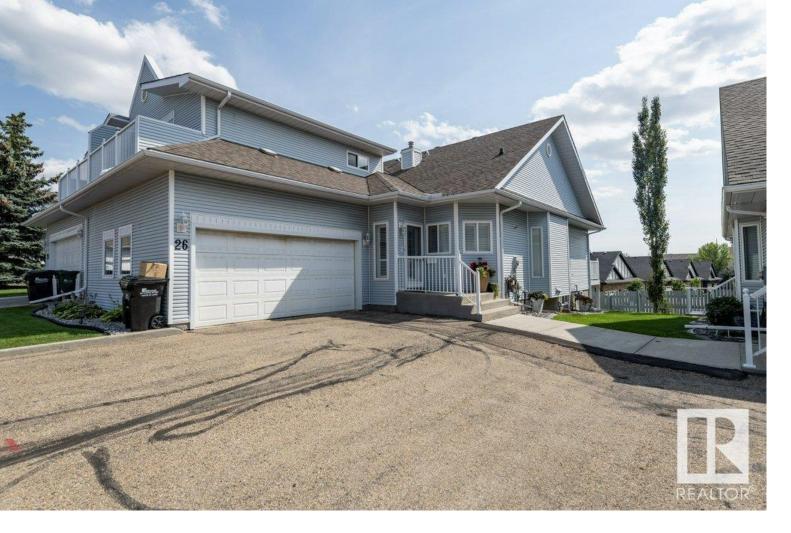

## 65 Cranford Drive 26 Sherwood Park AB \$449,500

Looking for condo living but want a place with considerable SPACE and CLASS? This is it! An amazing WALK-OUT bungalow complex WITH A LOFT That has a bedroom, sitting area and full bath. This home has over 1500 sq ft plus a fully developed walk out basement. It features hardwood floors throughout the main floor, a formal dining room area, large living room with corner gas fireplace and patio doors that open to a large south facing deck. There is a spacious primary bedroom on the main floor with a full ensuite and walk in closet. Upstairs in the loft there is a bedroom and another complete full bath. The basement features 1 more bedroom or office area as well as a large family room with patio doors to walk out to the lower level. Lots of natural light on both levels! Of course there is an attached double garage to complete this amazing home. Listing Presented By: