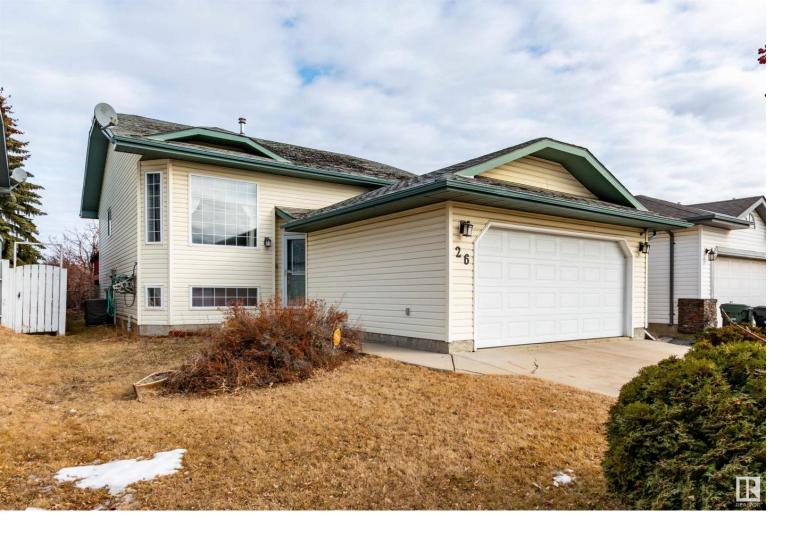

## 26 DAWSON Drive Sherwood Park AB \$399,707

A little TLC can go a long way! Great value and location for this family home in Sherwood Park! Open and spacious layout offering a total living space of approximately 2300 square feet. 5 BEDROOMS and 3 bathrooms. Huge entry way and a large living room with vaulted ceilings. Generous eat-in kitchen with new fridge, new dishwasher new microwave included. The Primary Bedroom has its own 4 piece ensuite and his n her closets. Newer laminate flooring in kitchen, living room and in 2 bedrooms. The basement features a big family room, 2 additional bedrooms, bathroom, laundry and storage space. Lovely backyard with a deck and apple trees. Double attached garage. NEW FRUNACE & NEW AIR-CONDITIONING! Close to transit, schools, shopping, restaurants, and just a short commute to Highway 21 and the Anthony Henday. See it today! Visit REALTOR(R) website for more information.