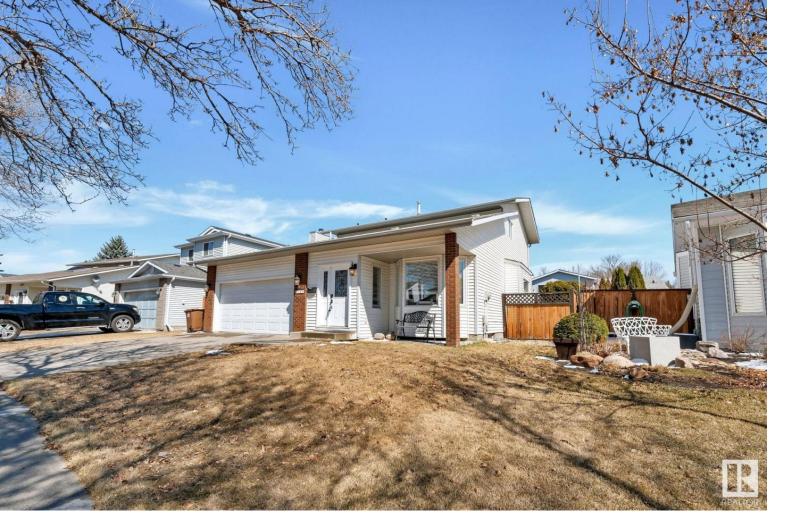

## 26 DURAND Place St. Albert AB \$469,000

This lovely 2 storey home with 1670 sq ft has a amazing floor plan which boasts hardwood and slate floors throughout the whole main floor, which includes a formal living room and dining room with vaulted ceilings and also a main floor sunken family room with stone facing wood burning fireplace that is open to the eat in kitchen with a large island, granite counter tops and stone tile backsplash. kitchen area has access to the deck and amazing neat, clean and beautiful backyard which has been upgraded in 2020. laundry is located on the Main floor. The second level has three bedrooms, a four piece bath and a 3 piece ensuite. Basement is fully finished with a large rec room with cork floors and 4th bedroom/office and upgraded furnace and hot water tank. Home is located on a quiet street, property is close to all amenities including a shopping district and at the end of the culdesac is deerbourne park/field which has a basketball court a outdoor rink and features a off leash area.