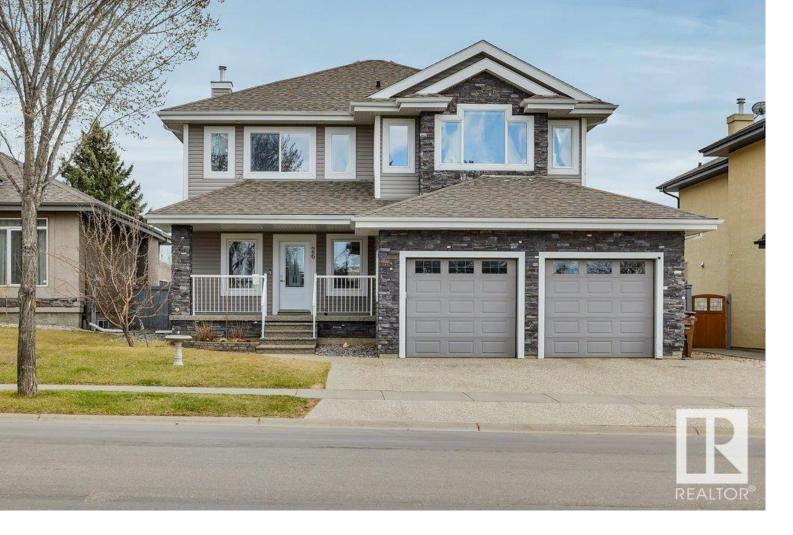

## 26 Lacombe Drive St. Albert AB

\$649.000

Welcome home to this immaculate 2600 sqft 2 storey in the desirable neighbourhood of Lacombe Park Estates. With over 3700 sqft of living space, this home is perfect for the growing family. Located across from the park and walking distance to Lacombe Park Lake. The large entry and formal dining room welcomes you into the spacious open concept main floor. New flooring throughout the house. Engineered hardwood in the cosy living room with gas fireplace and large windows. The spacious kitchen and dining area have ample counter and cabinet space. A 2pc bathroom finishes off the main level. 3 bedrooms upstairs and a large bonus room with gas fireplace and lots of natural light. The large primary suite consists of 2 walk-in closets and a 5pc ensuite. The laundry room finishes off the 2nd level. The basement has 2 additional bedrooms, a large family room, 4pc bathroom and storage room. The backyard has a large deck, dog run and hot tub. You don't want to miss this gem!