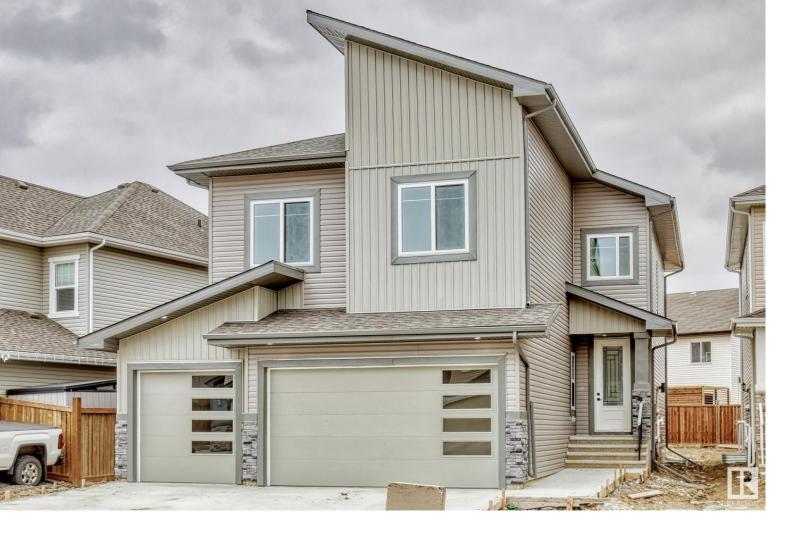

## 26 SPRING Link Spruce Grove AB

\$629,900

UPGRADED NEW HOME LOCATED IN THE COMMUNITY OF SPRUCE RIDGE! This home boasts over 2400 sq/ft with 4 bedrooms, 2.5 full baths, bonus room & 9ft ceilings on all three levels. Main floor offers engineered hardwood flooring, half bath, bedroom/ den, family room with 18ft ceiling, fireplace. Kitchen with modern cabinetry, quartz countertops, island, stainless steel appliances and walk-through pantry is made for cooking family meals and entertaining. Spacious dinning area with ample sunlight is perfect for get togethers. Walk up stairs to master bedroom with 5 piece ensuite/spacious walk in closet, 2 bedrooms one with a cheater ensuite, full bath, laundry and bonus room. Unfinished basement with separate entrance and roughed in bathroom is waiting for creative ideas. Your dream home awaits. TRIPLE PANE WINDOWS/GARAGE WITH GAS/ GAS FOR BBQ/LANDSCAPPING