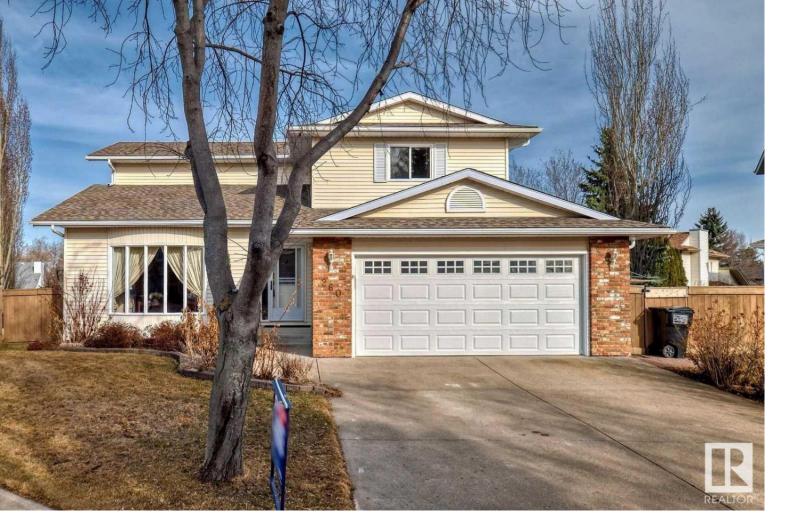

## 260 BURTON Road Edmonton AB \$775,000

Country feelings in the City! This large custom built home on a Fully landscaped 0.24 Acre lot provides you with all the feelings of acreage life while living in the city. Close to golf courses, schools, shopping and the ski hill; this original owner home has been extremely well maintained and overall updated; pride of ownership is evident throughout both the interior and exterior of the home. This is the PERFECT home for you and your family to expand, grow and flourish with 6 Bedrooms (or convert some to office/media rooms orwhatever you need), and 3.5 Bathrooms. This is what family homes are about with main floor living including a bright kitchen opening into a eating area and family room as well as a formal dining area opening into a front sitting room. All of the rooms are well sized so that everyonehas ample space! The fully finished basement allows for more bedrooms and tons of storage! New roof and insulation in 2014, newer paintand flooring throughout the home, and the yard truly is Awe-Inspiring!