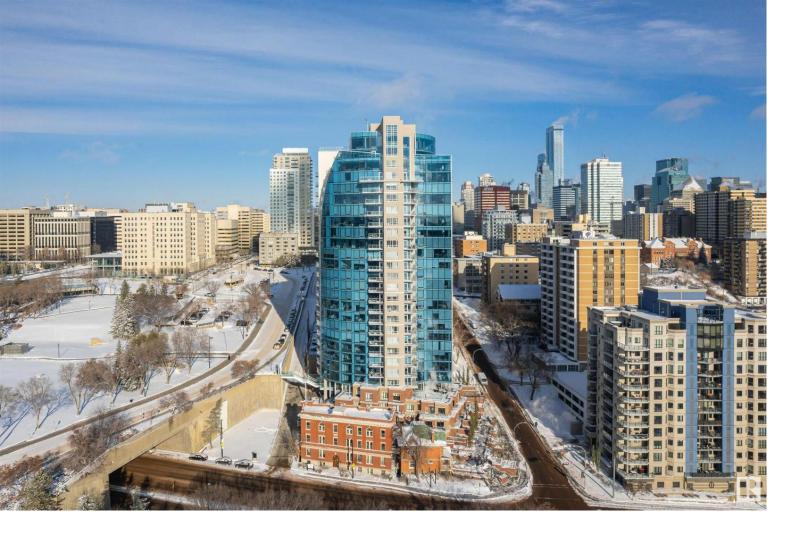

## 9720 106 Street 2602 Edmonton AB

\$989,900

Your best life begins with a home that inspires you. The Pavarotti Residence is the sub penthouse in the Symphony Tower and the only one of its kind. The suite offers 2bedrooms plus a large den over 1900sq ft. The living space features panoramic views of Edmonton's spectacular River Valley with curved wall floor to ceiling windows and balcony wrapping around the exterior. The primary bedroom offers ample closet space with custom shelving plus a luxurious 6pc ensuite washroom. Building amenities include a private lounge, Fitness Centre, and pedway with direct access to the government district and Legislature Building. Full furnishing option is also available. This suite must be seen to truly appreciate. Nothing Compares