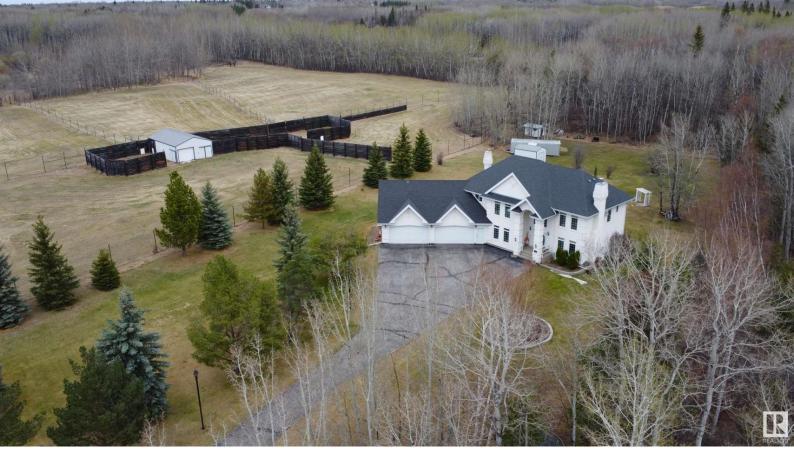

## 26020 TWP RD 511 A Rural Parkland County AB \$3,490,000

Calling all developers & horse enthusiasts! Welcome to your dream property nestled on 48 private acres. This stunning 2-storey home boasts 4 beds, 3.5 baths, impressive foyer featuring 18' ceilings, granite kitchen counters & main floor office. Attached 5-car garage offers ample space for your lifestyle & projects. Enjoy outdoor gatherings in your own beautifully landscaped oasis complete with deck, gazebo, fire pit & peaceful country views. For your equine companions, corrals, 25x40' pole barn, & 12 acres of fenced pens await, ensuring plenty of room to roam. A perfect canvas for future subdivision, this property was previously approved for a 10 lot subdivision. Plans changed & approval lapsed but was corresponded by County that subdivision remains a possibility. Conveniently located minutes from Edmonton, Petroleum Club & Blackhawk Golf Courses! Don't miss out on this once in a lifetime opportunity, subdivide it into additional lots or leave it as one parcel for ultimate enjoyment, the choice is yours!