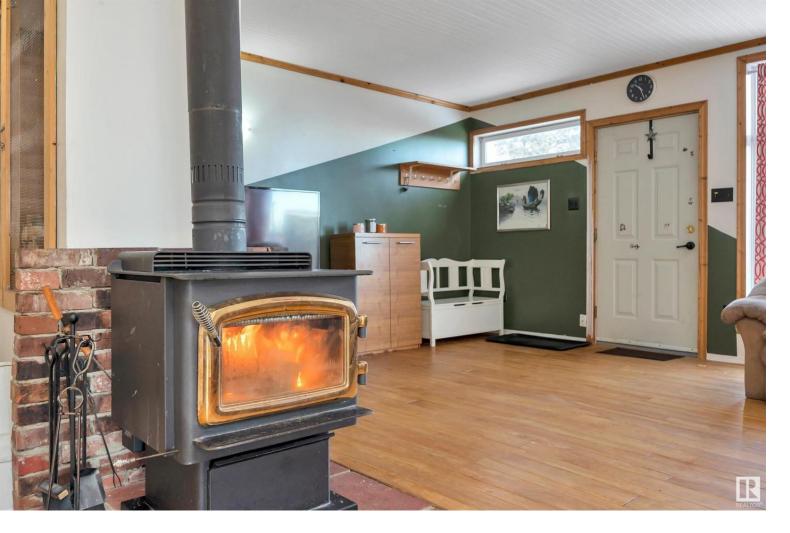

## 261081 HWY 616 Rural Wetaskiwin County AB \$319,900

BUDGET FRIENDLY! FENCED FOR HORSES! OUT OF SUBDIVISION! QUICK ACCESS TO LEDUC & MILLET! Looking for the ideal starter acreage? Room for the dogs to roam? Add a future shop or garage? This 1452 sq ft 3 bed, 1 bath cozy bungalow on 2.45 acres is perfect for those looking to simplify life & build equity in the country! Fully fenced w/ dog run, the yard is well maintained with several outbuildings, watering line for the horses, & fire pit & play space for the kids. Inside you are greeted w/ porch, pine themed kitchen w/ eat in dining area. Functional living room w/ wood burning stove for the cold winter nights, large windows, 3 bedrooms, 4 pce bath & spacious storage room which can be converted back to a single attached garage if desired. Vinyl siding & windows, tin roof, & mix of hardwood, laminate & vinyl flooring; durable long lasting bones! Grow your own garden, bring the animals, and enjoy simple country life!