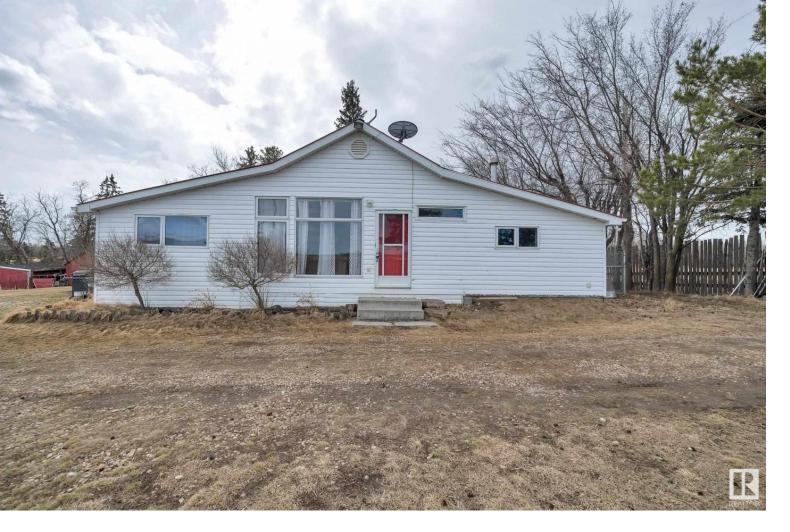

## 261081 HWY 616 Rural Wetaskiwin County AB \$299,900

BUDGET FRIENDLY! FENCED FOR HORSES! OUT OF SUBDIVISION! QUICK ACCESS TO LEDUC & MILLET! Looking for the ideal starter acreage? Room for the dogs to roam? Add a future shop or garage? This 1452 sq ft 3 bed, 1 bath cozy bungalow on 2.45 acres is perfect for those looking to simplify life & build equity in the country! Fully fenced w/ dog run, the yard is well maintained with several outbuildings, watering line for the horses, & fire pit & play space for the kids. Inside you are greeted w/ porch, pine themed kitchen w/ eat in dining area. Functional living room w/ wood burning stove for the cold winter nights, large windows, 3 bedrooms, 4 pce bath & spacious storage room which can be converted back to a single attached garage if desired. Vinyl siding & windows, tin roof, & mix of hardwood, laminate & vinyl flooring; durable long lasting bones! Grow your own garden, bring the animals, and enjoy simple country life!