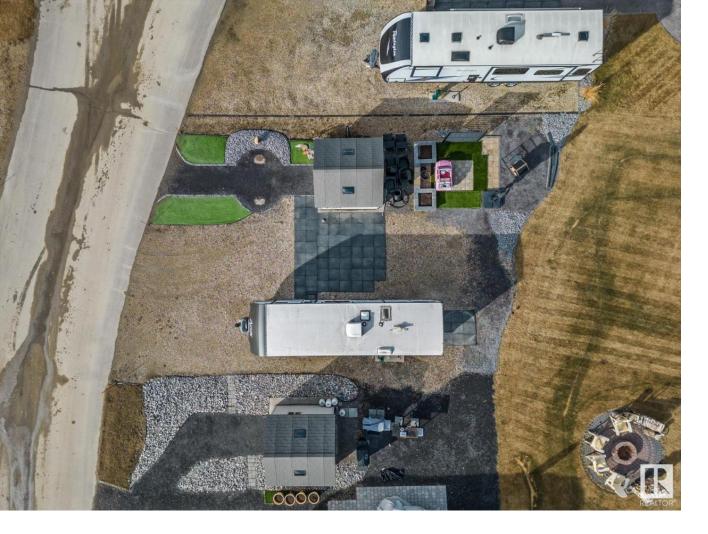

## 53126 RGE RD 70 262 Rural Parkland County AB

\$218,384

TRESTLE CREEK GOLF/RV RESORT...The perfect getaway for anyone - Family Time, Friends, Golf weekend - amenities for everyone! This is an amazing opportunity and location to get in before all phases are completed to this unique and one of a kind resort! Located only 45 minutes west of Edmonton, this fantastic lot, set right on the 9th hole - not only do you get to sit an enjoy the view but take a pit stop when you are on the course. Walking distance to washrooms/showers, laundry facility. Just a short golf cart ride away from the unreal waterslides, zipline water skiing, sandy beach, playground, tennis courts, basketball net, baseball field - even in the winter there is plenty of outdoor actives to participate in. Enjoy cozy campfires, lots of activities organized by the social committee and of course a summer full of meeting new friends and rounds of golf!, Bonus - Water/sewer and wifi is included..