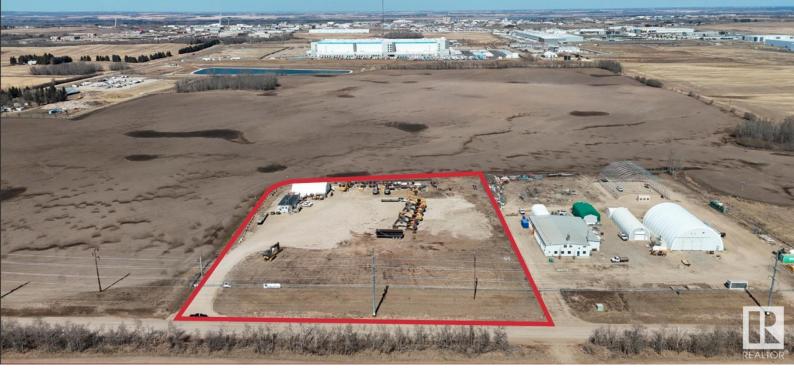

## 26322 524 Township Road Rural Parkland County AB

\$2,150,000

This Industrial Land consists of 5.09 Acres? suitable for development/ storage. This property is fully fenced and secured, with approximately fifty percent of the site improved with crushed concrete and gravel. The land has 1,440 Sq.Ft. office structure and 2,688 Sq.Ft. steel frame Quonset negotiable within this deal. The property is partially serviced with power and gas onsite, and has cistern and septic available within the office structure. The site is well located on the southern border of Acheson Structure Plan Boundary and is West of HWY 60 on HWY 628 (continuation of the Whitemud Freeway).