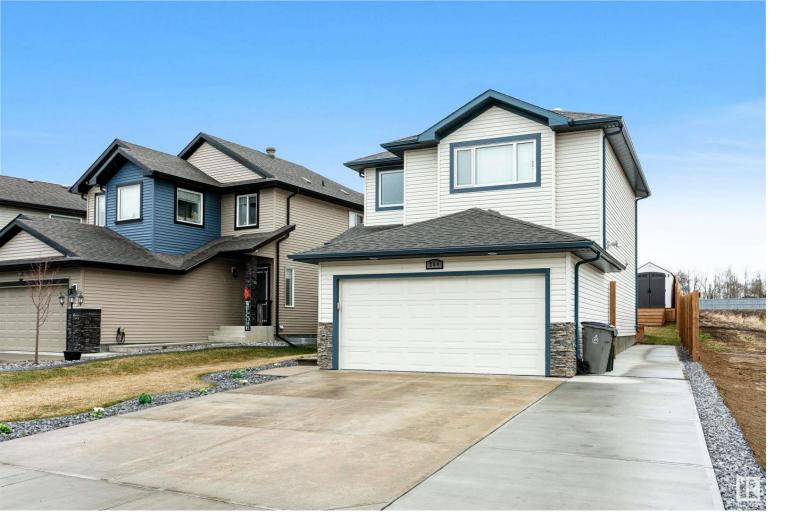

## 264 SILVERSTONE Crescent Stony Plain AB \$459,900

Welcome to this beautiful 2-story home in Silverstone that has been taken care of with love, attention to detail and is in excellent condition. You'll love the open-concept main floor, which features stunning dark hardwood floors, a cozy living room, and dining area. The kitchen is equipped with upgraded stainless steel appliances, beautiful quartz countertops, dark cabinets, and a corner pantry. You'll also find a 2-piece bathroom and laundry area on the main floor. Upstairs, the spacious master bedroom awaits, along with two more lovely bedrooms and another 4-piece bathroom. The bright fully finished basement is perfect for spending quality time with your family or friends, it's wired for surround sound and all the necessary permits have been obtained. The garage is heated and the driveway has been extended, providing ample space for your trailer, 3rd vehicle, or toys. You'll Enjoy spending time outside in your lovely backyard as it has a large deck plus a shed and the fence was just recently built.